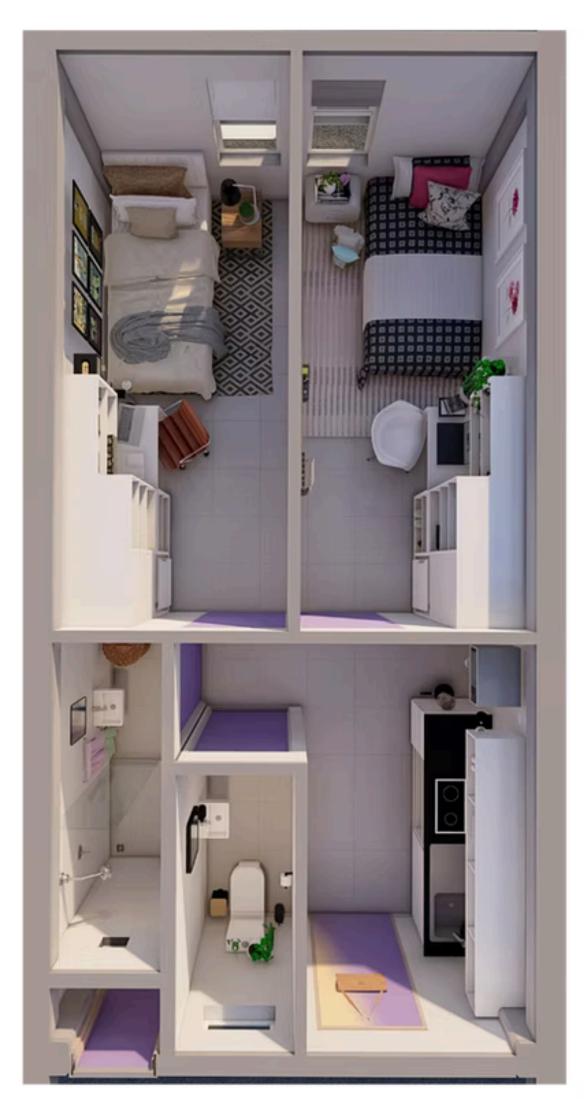

# 2 Bed 1 Bath

Hillcrest, Hatfield, Pretoria (close to UP)

R7000.00 P/M (REDUCED)

CAMPUS: HATFIELD PTA TYPE: 2 BED 1 BATH Bedrooms: 2 Bathrooms: Shared Kitchenette: Shared Furnished: Yes Deposit: NOT REQUIRED Uncapped WiFi: Included Water & Lights: Included Laundry: Included Access to all facilities: Included

#### Private Bedrooms. Shared bathroom & kitchenette.

Designed for those who like their own space, and enjoy the company of a room mate. 2 Bedrooms, sharing a bathroom and kitchenette.

Includes: Bed, study desk, bookcase, chair, wardrobe, SnappyChef induction stove top, microwave, kettle, mini-fridge, curtains.