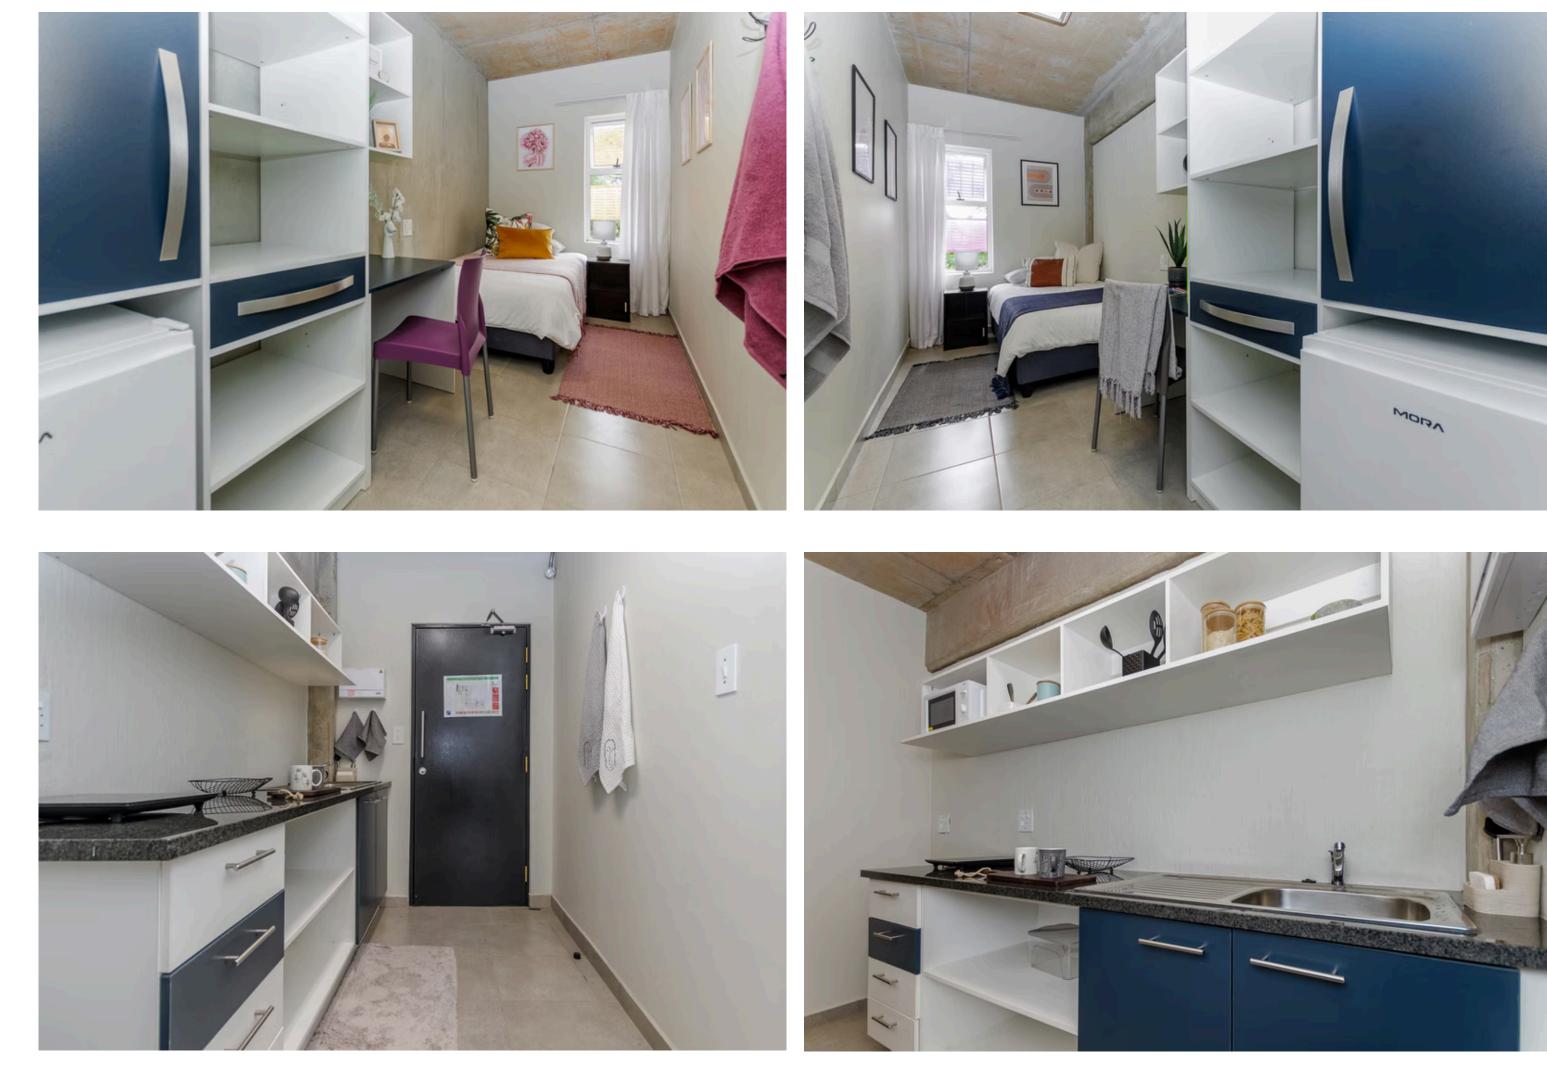

#### Private Bedrooms. Shared bathroom & kitchenette.

Designed for those who like their own space, and enjoy the company of a room mate. 2 Bedrooms, sharing a bathroom and kitchenette.

Includes: Bed, study desk, bookcase, chair, wardrobe, SnappyChef induction stove top, microwave, kettle, mini-fridge, curtains.