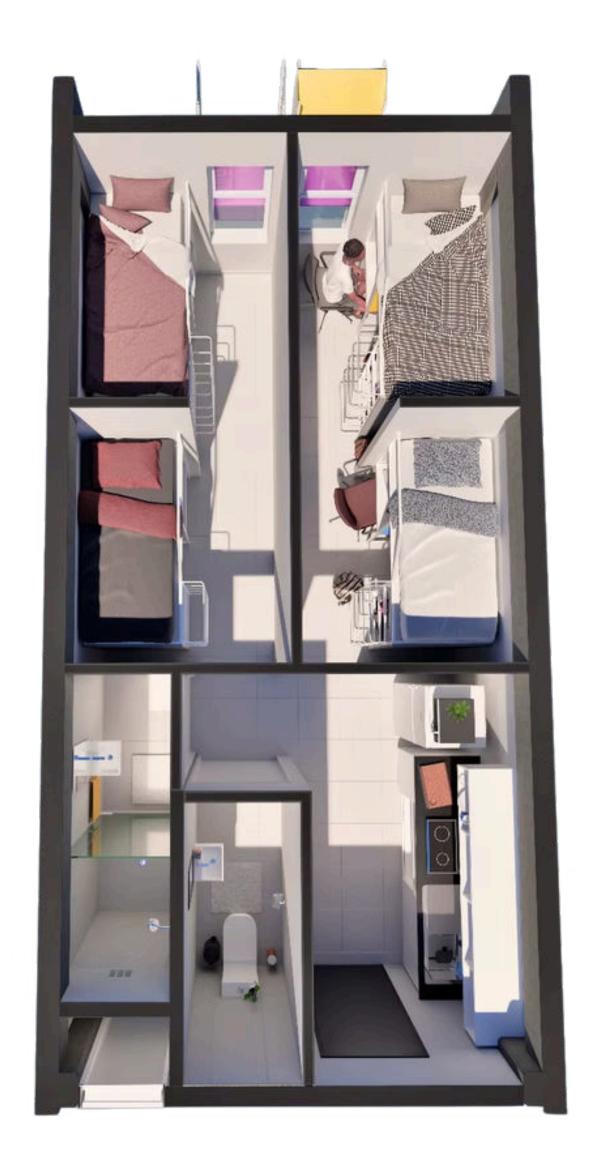

### 2 Bed 1 Bath SHARED

Hillcrest, Hatfield, Pretoria (close to UP)

created by www.zabursaries.co.za

SHARED Bedroom - 2 Students - Loft Beds. Shared bathroom & kitchenette
Designed for those who like their own space, and enjoy the company of a room mate. Designed for 2 students to share a bedroom with modern loft beds, with wall separating student spaces.

Shared bathroom and kitchenette with the adjacent room. Maximum of 4 students in shared areas.
\*Bonus of a split bathroom layout.

Includes: Bed, study desk, bookcase, chair, wardrobe, SnappyChef induction stove top, microwave, kettle, mini-fridge, curtains.