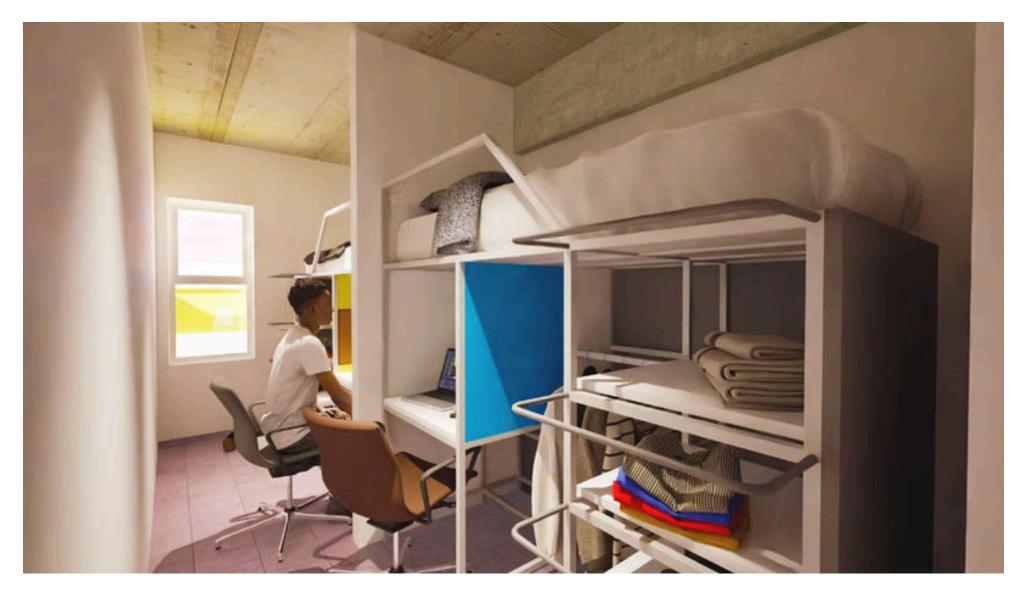

created by www.zabursaries.co.za

SHARED Bedroom - 2 Students - Loft Beds. Shared bathroom & kitchenette
Designed for those who like their own space, and enjoy the company of a room mate. Designed for 2 students to share a bedroom with modern loft beds, with wall separating student spaces.

Shared bathroom and kitchenette with the adjacent room. Maximum of 4 students in shared areas.
\*Bonus of a split bathroom layout.

Includes: Bed, study desk, bookcase, chair, wardrobe, SnappyChef induction stove top, microwave, kettle, mini-fridge, curtains.