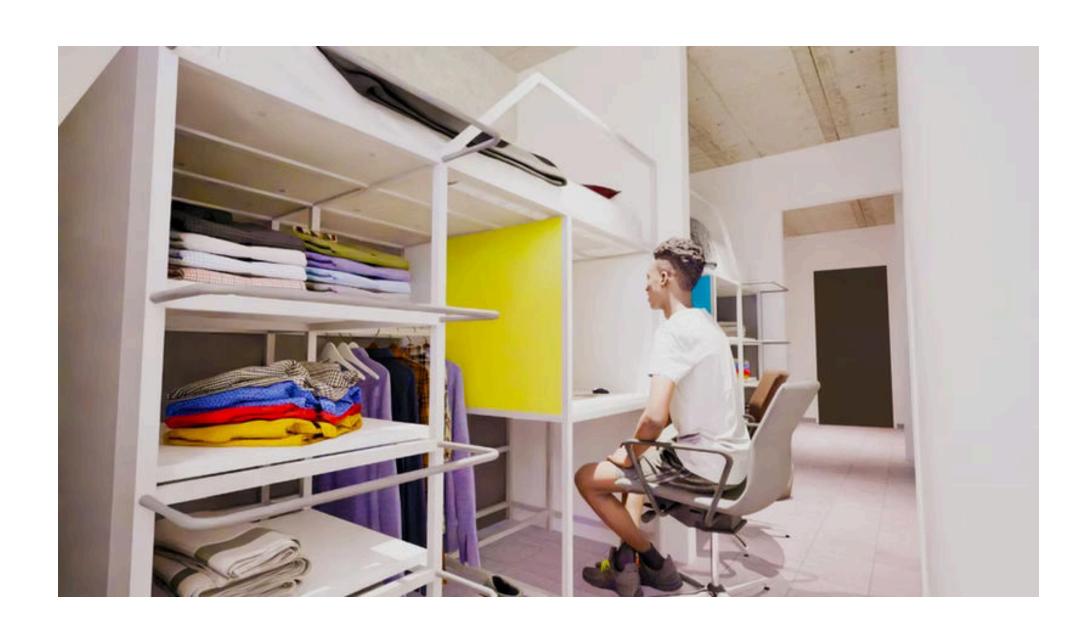

created by www.zabursaries.co.za

SHARED Bedroom - 2 Students - Loft Beds. Shared bathroom & kitchenette
Designed for those who like their own space, and enjoy the company of a room mate. Designed for 2 students to share a bedroom with modern loft beds, with wall separating student spaces.

Shared bathroom and kitchenette with the adjacent room. Maximum of 4 students in shared areas.
\*Bonus of a split bathroom layout.

Includes: Bed, study desk, bookcase, chair, wardrobe, SnappyChef induction stove top, microwave, kettle, mini-fridge, curtains.