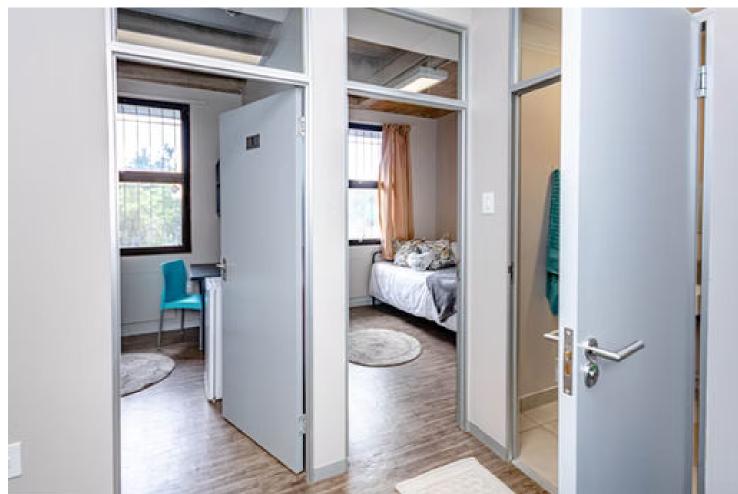

Private Bedrooms. Shared Bathroom & Kitchenette.

Designed for those who like their own space, and enjoy the company of a room mate. 2 Bedrooms, sharing a bathroom and kitchenette.

Includes: Bed, study desk, bookcase, chair, wardrobe, SnappyChef induction stove top, microwave, kettle, mini-fridge, wall heater, curtains.