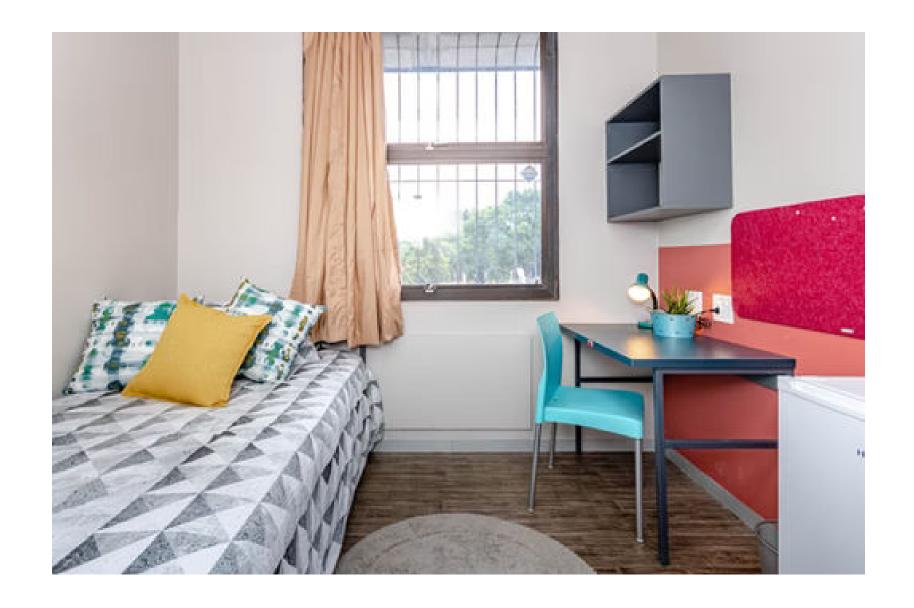

Private Bedrooms. Shared Bathroom & Kitchenette.

Designed for those who like their own space, and enjoy the company of a room mate. 2 Bedrooms, sharing a bathroom and kitchenette.

Includes: Bed, study desk, bookcase, chair, wardrobe, SnappyChef induction stove top, microwave, kettle, mini-fridge, wall heater, curtains.