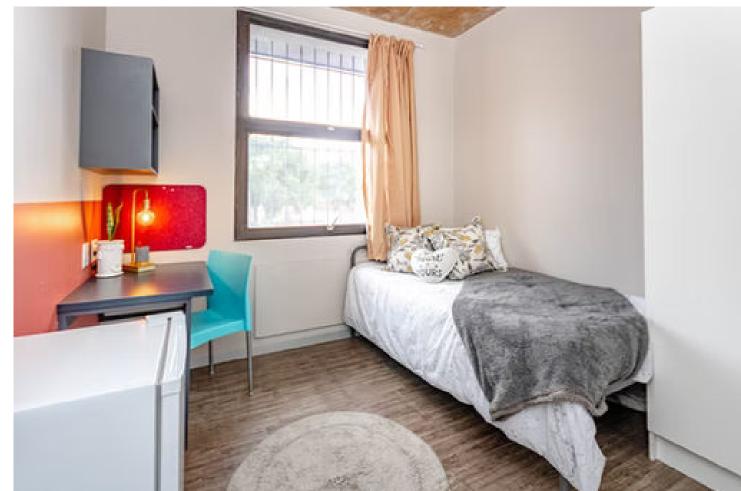

Private Bedrooms. Shared Bathroom & Kitchenette.

Designed for those who like their own space, and enjoy the company of a room mate. 2 Bedrooms, sharing a bathroom and kitchenette.

Includes: Bed, study desk, bookcase, chair, wardrobe, SnappyChef induction stove top, microwave, kettle, mini-fridge, wall heater, curtains.