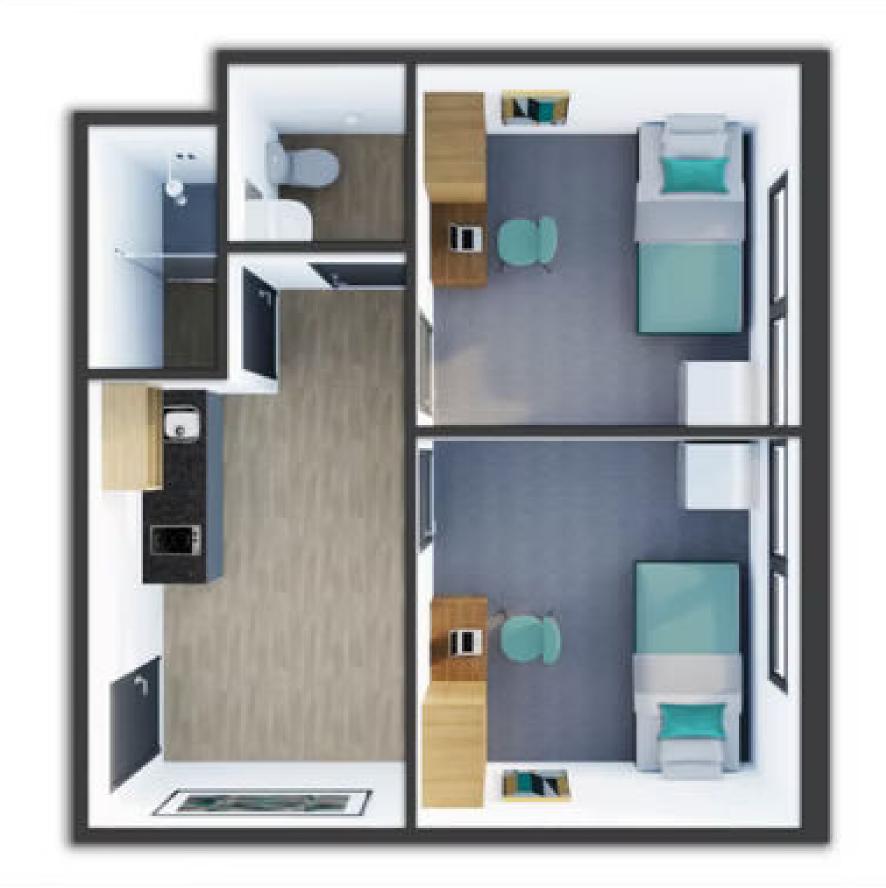

# 2 Bed 1 Bath Standard Apartment

St Davids Place, Parktown (close to WITS)

Private Bedrooms. Shared Bathroom & Kitchenette.

Designed for those who like their own space, and enjoy the company of a room mate. 2 Bedrooms, sharing a bathroom and kitchenette.

Includes: Bed, study desk, bookcase, chair, wardrobe, SnappyChef induction stove top, microwave, kettle, mini-fridge, wall heater, curtains.