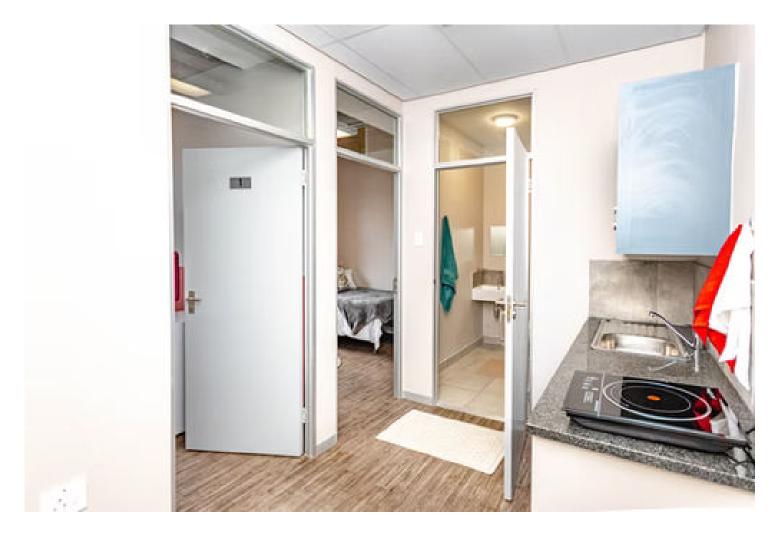

Private Bedrooms. Shared Bathroom & Kitchenette.

Designed for those who like their own space, and enjoy the company of a room mate. 2 Bedrooms, sharing a bathroom and kitchenette.

Includes: Bed, study desk, bookcase, chair, wardrobe, SnappyChef induction stove top, microwave, kettle, mini-fridge, wall heater, curtains.