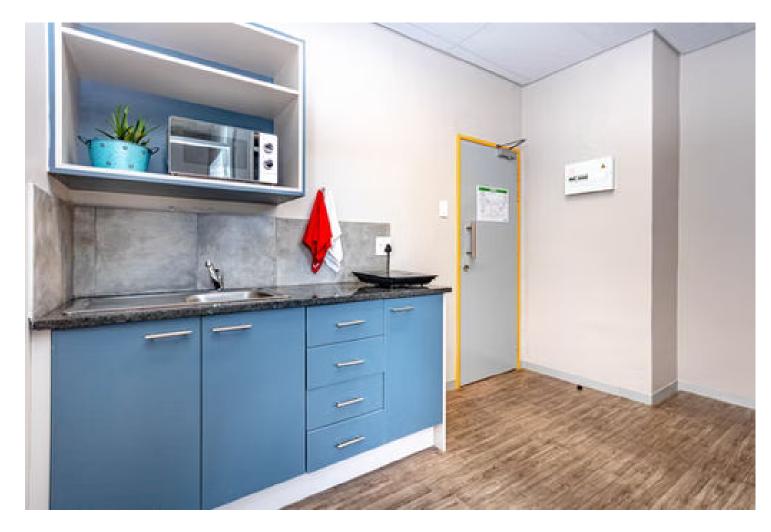

Private Bedrooms. Shared Bathroom & Kitchenette.

Designed for those who like their own space, and enjoy the company of a room mate. 2 Bedrooms, sharing a bathroom and kitchenette.

Includes: Bed, study desk, bookcase, chair, wardrobe, SnappyChef induction stove top, microwave, kettle, mini-fridge, wall heater, curtains.