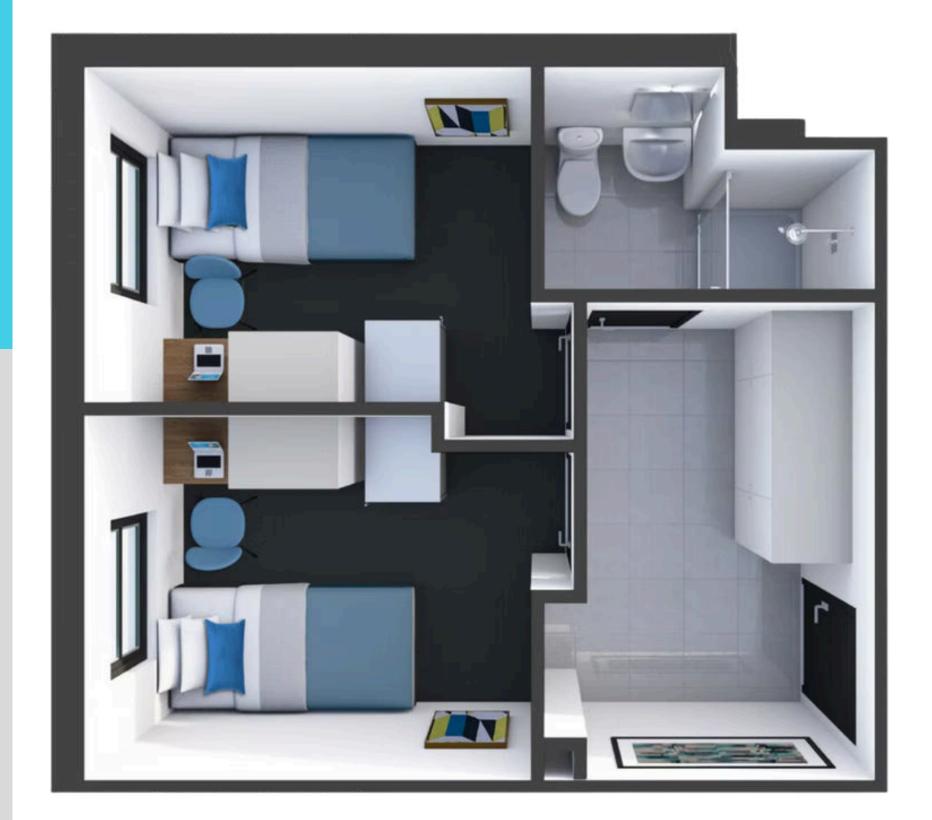

# 2 Bed 1 Bath Standard Apartment

The Albany, Parktown (close to WITS)

# **APPLY HERE**

Private Bedrooms. Shared bathroom & kitchenette.

Designed for those who like their own space, and enjoy the company of a room mate. 2 Bedrooms, sharing a bathroom and kitchenette.

**Includes:** Bed, study desk, bookcase, chair, wardrobe, SnappyChef induction stove top, microwave, kettle, mini-fridge, wall heater, curtains.