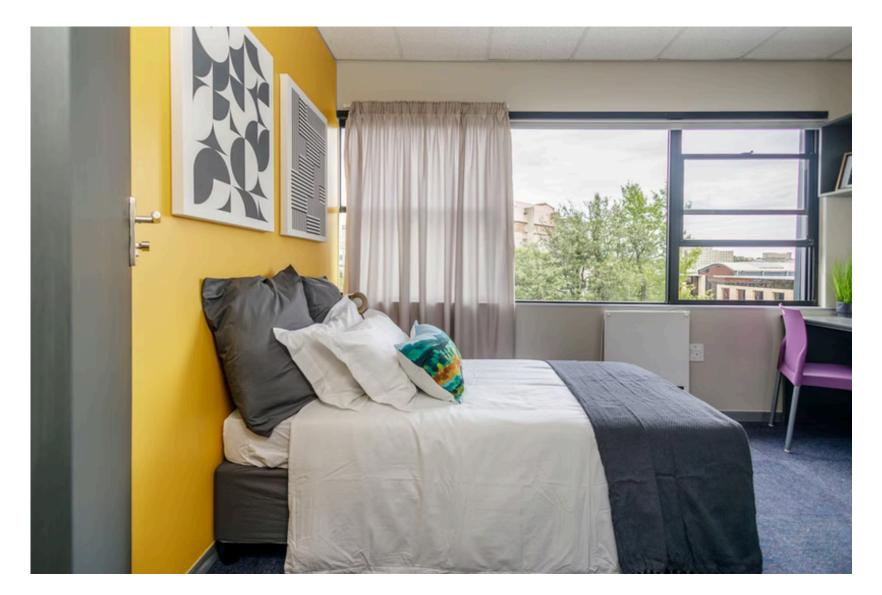

#### STUDIO - Non-Sharing Room

Designed for those who like their own space and are looking for the convenience of a self-contained room, with a private bathroom and kitchenette.

Includes: Bed, study desk, bookcase, chair, wardrobe, SnappyChef induction stove top, microwave, kettle, mini-fridge, wall heater, curtains.