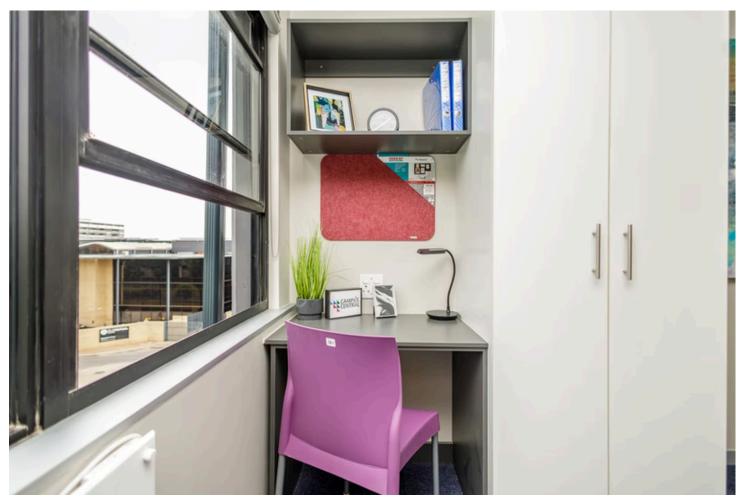

#### STUDIO - Non-Sharing Room

Designed for those who like their own space and are looking for the convenience of a self-contained room, with a private bathroom and kitchenette.

Includes: Bed, study desk, bookcase, chair, wardrobe, SnappyChef induction stove top, microwave, kettle, mini-fridge, wall heater, curtains.