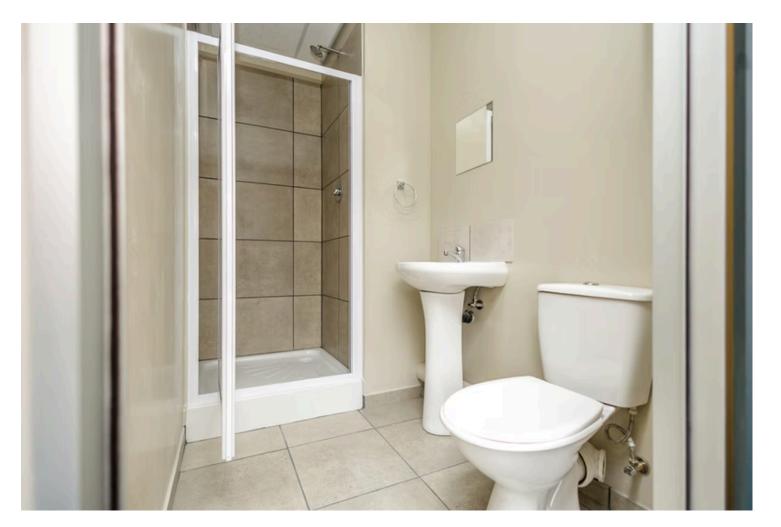

#### STUDIO - Non-Sharing Room

Designed for those who like their own space and are looking for the convenience of a self-contained room, with a private bathroom and kitchenette.

Includes: Bed, study desk, bookcase, chair, wardrobe, SnappyChef induction stove top, microwave, kettle, mini-fridge, wall heater, curtains.