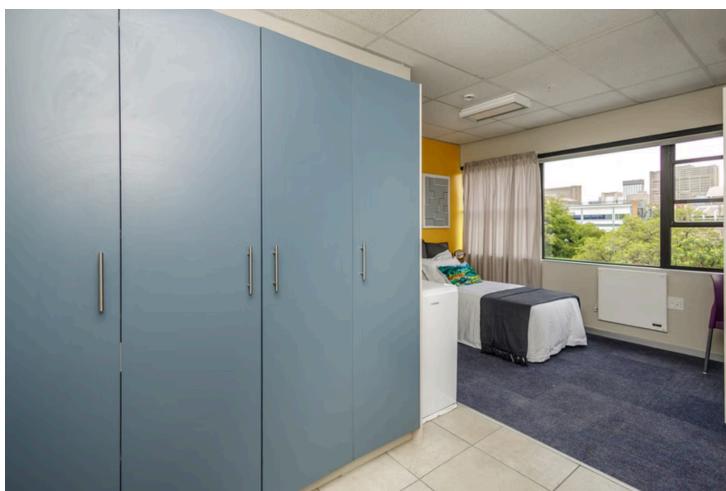

#### STUDIO - Non-Sharing Room

Designed for those who like their own space and are looking for the convenience of a self-contained room, with a private bathroom and kitchenette.

Includes: Bed, study desk, bookcase, chair, wardrobe, SnappyChef induction stove top, microwave, kettle, mini-fridge, wall heater, curtains.