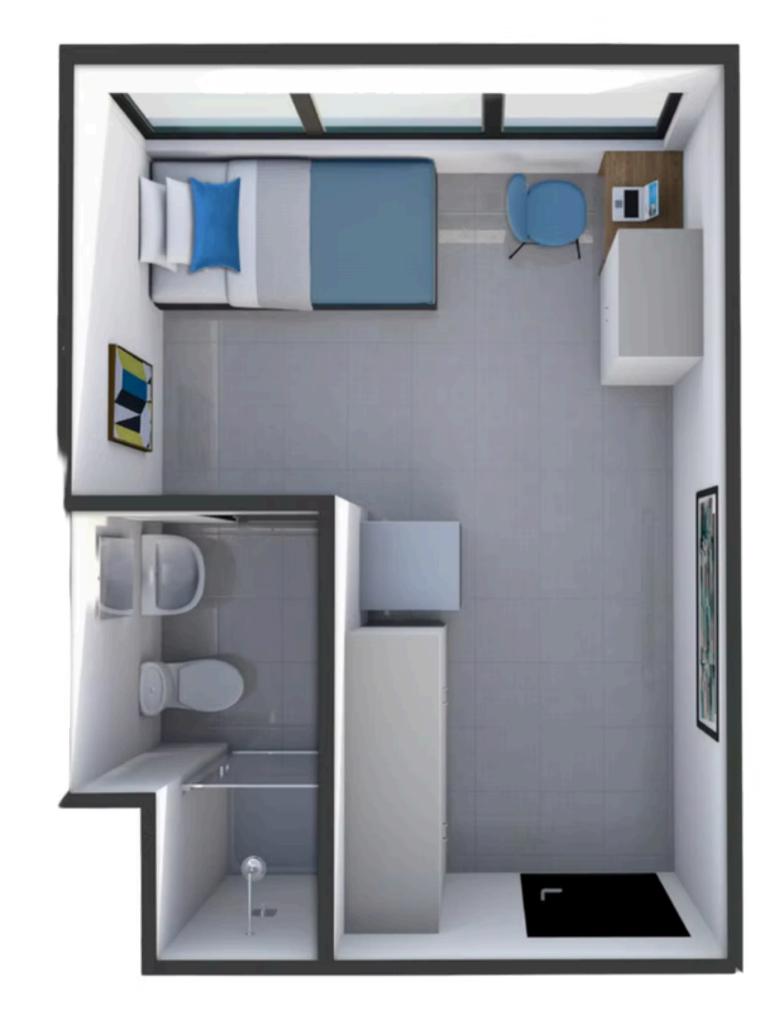

#### STUDIO - Non-Sharing Room

Designed for those who like their own space and are looking for the convenience of a self-contained room, with a private bathroom and kitchenette.

Includes: Bed, study desk, bookcase, chair, wardrobe, SnappyChef induction stove top, microwave, kettle, mini-fridge, wall heater, curtains.