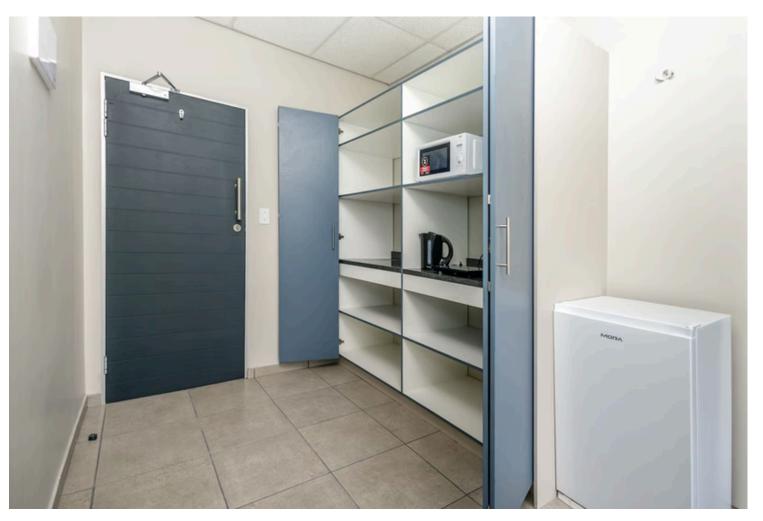

#### STUDIO - Non-Sharing Room

Designed for those who like their own space and are looking for the convenience of a self-contained room, with a private bathroom and kitchenette.

Includes: Bed, study desk, bookcase, chair, wardrobe, SnappyChef induction stove top, microwave, kettle, mini-fridge, wall heater, curtains.